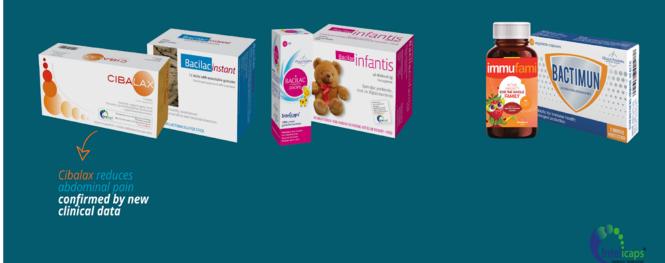

#### ACTIVITIES, PRODUCTS, INNOVATIONS AND BRANDS

VÉSALE PHARMA is a Belgian company specializing in probiotic solutions.

Present in over 30 countries, Vésale holds 6 worldwide patents, including Intelicaps<sup>®</sup>, a probiotic micro-encapsulation technology. Intelicaps<sup>®</sup> increases probiotic survival by 1,000 times compared with conventional methods.

Our portfolio is divided into 4 ranges: digestive health, women's health, immunity and pediatrics.

Our products are also marketed under private labels in many countries.