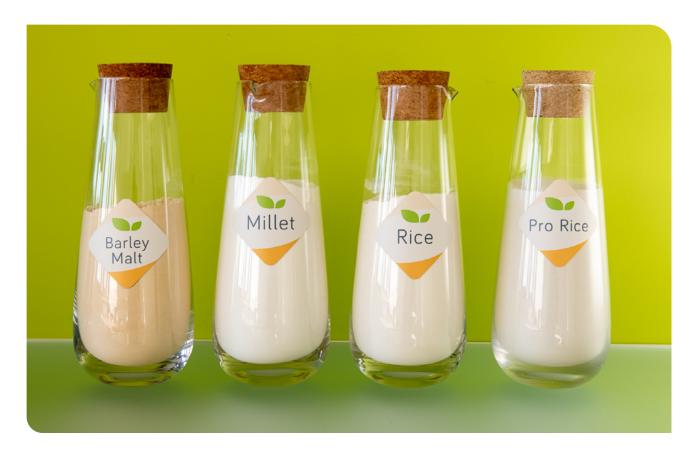

#### ACTIVITIES, PRODUCTS, INNOVATIONS AND BRANDS

Specialized for 30 years in the organic sector, Meurens Natural has developed unique know-how and offers two ranges of cereal extracts: SIPAL (organic) and NATU (natural).

Extracts are available in liquid and powder form. Meurens Natural also supplies vegetable proteins upcycled in the syrup-making process.