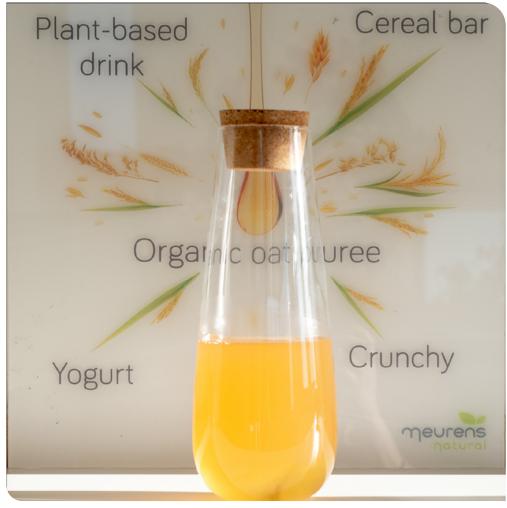

#### ACTIVITIES, PRODUCTS, INNOVATIONS AND BRANDS

Specialized for 30 years in the organic sector, Meurens Natural has developed unique know-how and offers two ranges of cereal extracts: SIPAL (organic) and NATU (natural).

Extracts are available in liquid and powder form. Meurens Natural also supplies vegetable proteins upcycled in the syrup-making process.